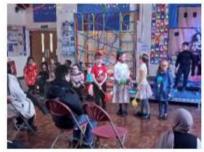

filled with hot chocolate, popcorn, and a visit to Santa himself at Canary Wharf today. A heartfelt thank you to the team at Clifford Chance for organising our trip today; from the coaches, to the theatre showing of Tom & Jerry, to the delicious lunch which children were able to enjoy with their adults.

We know that illness has hit many of our families this half term, so we wish you all a happy and healthy Christmas, and hope that you are able to spend some restful, quality time together as a family. We look forward to welcoming children back on Wednesday 4th January 2023!



Mrs Smith



### **DIARY DATES**

Monday 2<sup>nd</sup> January – Bank Holiday

Tuesday 3<sup>rd</sup> January – Inset

Wednesday 4th January – Children start back!









## **Year 3 & 4 Christmas Performance**





























## Year 5 & 6 Christmas Performance























































































# **Clifford Chance**

































r