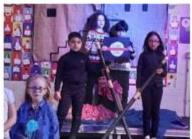

th hot chocolate, popcorn, and a visit to Santa himself at Canary Wharf today. A heartfelt thank you to the team at Clifford Chance for organising our trip today; from the coaches, to the theatre showing of Tom & Jerry, to the delicious lunch which children were able to enjoy with their adults.

We know that illness has hit many of our families this half term, so we wish you all a happy and healthy Christmas, and hope that you are able to spend some restful, quality time together as a family. We look forward to welcoming children back on Wednesday 4th January 2023!



Mrs Smith



### **DIARY DATES**

Monday 2<sup>nd</sup> January – Bank Holiday

Tuesday 3<sup>rd</sup> January – Inset

Wednesday 4th January – Children start back!









## **Year 3 & 4 Christmas Performance**





























## Year 5 & 6 Christmas Performance























































































# **Clifford Chance**

































r