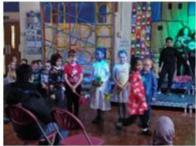

illed with hot chocolate, popcorn, and a visit to Santa himself at Canary Wharf today. A heartfelt thank you to the team at Clifford Chance for organising our trip today; from the coaches, to the theatre showing of Tom & Jerry, to the delicious lunch which children were able to enjoy with their adults.

We know that illness has hit many of our families this half term, so we wish you all a happy and healthy Christmas, and hope that you are able to spend some restful, quality time together as a family. We look forward to welcoming children back on Wednesday 4th January 2023!



Mrs Smith



### **DIARY DATES**

Monday 2<sup>nd</sup> January – Bank Holiday

Tuesday 3<sup>rd</sup> January – Inset

Wednesday 4th January – Children start back!









## **Year 3 & 4 Christmas Performance**





























## Year 5 & 6 Christmas Performance























































































# **Clifford Chance**

































r