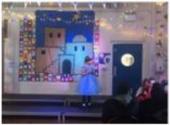

t Canary Wharf today. A heartfelt thank you to the team at Clifford Chance for organising our trip today; from the coaches, to the theatre showing of Tom & Jerry, to the delicious lunch which children were able to enjoy with their adults.

We know that illness has hit many of our families this half term, so we wish you all a happy and healthy Christmas, and hope that you are able to spend some restful, quality time together as a family. We look forward to welcoming children back on Wednesday 4th January 2023!



Mrs Smith



### **DIARY DATES**

Monday 2<sup>nd</sup> January – Bank Holiday

Tuesday 3<sup>rd</sup> January – Inset

Wednesday 4th January – Children start back!









## **Year 3 & 4 Christmas Performance**





























## Year 5 & 6 Christmas Performance























































































# **Clifford Chance**

































r