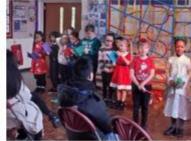

with hot chocolate, popcorn, and a visit to Santa himself at Canary Wharf today. A heartfelt thank you to the team at Clifford Chance for organising our trip today; from the coaches, to the theatre showing of Tom & Jerry, to the delicious lunch which children were able to enjoy with their adults.

We know that illness has hit many of our families this half term, so we wish you all a happy and healthy Christmas, and hope that you are able to spend some restful, quality time together as a family. We look forward to welcoming children back on Wednesday 4th January 2023!



Mrs Smith



### **DIARY DATES**

Monday 2<sup>nd</sup> January – Bank Holiday

Tuesday 3<sup>rd</sup> January – Inset

Wednesday 4th January – Children start back!









## **Year 3 & 4 Christmas Performance**





























## Year 5 & 6 Christmas Performance























































































# **Clifford Chance**

































r