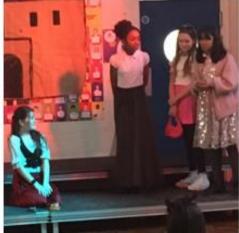

rf today. A heartfelt thank you to the team at Clifford Chance for organising our trip today; from the coaches, to the theatre showing of Tom & Jerry, to the delicious lunch which children were able to enjoy with their adults.

We know that illness has hit many of our families this half term, so we wish you all a happy and healthy Christmas, and hope that you are able to spend some restful, quality time together as a family. We look forward to welcoming children back on Wednesday 4th January 2023!



Mrs Smith



### **DIARY DATES**

Monday 2<sup>nd</sup> January – Bank Holiday

Tuesday 3<sup>rd</sup> January – Inset

Wednesday 4th January – Children start back!









## **Year 3 & 4 Christmas Performance**





























## Year 5 & 6 Christmas Performance























































































# **Clifford Chance**

































r