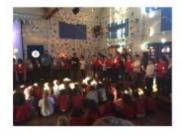

ance for organising our trip today; from the coaches, to the theatre showing of Tom & Jerry, to the delicious lunch which children were able to enjoy with their adults.

We know that illness has hit many of our families this half term, so we wish you all a happy and healthy Christmas, and hope that you are able to spend some restful, quality time together as a family. We look forward to welcoming children back on Wednesday 4th January 2023!



Mrs Smith



### **DIARY DATES**

Monday 2<sup>nd</sup> January – Bank Holiday

Tuesday 3<sup>rd</sup> January – Inset

Wednesday 4th January – Children start back!









## **Year 3 & 4 Christmas Performance**





























## Year 5 & 6 Christmas Performance























































































# **Clifford Chance**

































r