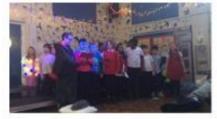

nary Wharf today. A heartfelt thank you to the team at Clifford Chance for organising our trip today; from the coaches, to the theatre showing of Tom & Jerry, to the delicious lunch which children were able to enjoy with their adults.

We know that illness has hit many of our families this half term, so we wish you all a happy and healthy Christmas, and hope that you are able to spend some restful, quality time together as a family. We look forward to welcoming children back on Wednesday 4th January 2023!



Mrs Smith



### **DIARY DATES**

Monday 2<sup>nd</sup> January – Bank Holiday

Tuesday 3<sup>rd</sup> January – Inset

Wednesday 4th January – Children start back!









## **Year 3 & 4 Christmas Performance**





























## Year 5 & 6 Christmas Performance























































































# **Clifford Chance**

































r