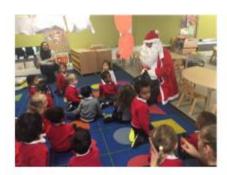

NEWSLETTER Friday 16th Dec 2022

Dear families,

Thank you for a wonderful end to what has been a fun - but exhausting! - Half term. The pupils have enjoyed a fittingly festive week, filled with hot chocolate, popcorn, and a visit to Santa himself at Canary Wharf today. A heartfelt thank you to the team at Clifford Chance for organising our trip today; from the coaches, to the theatre showing of Tom & Jerry, to the delicious lunch which children were able to enjoy with their adults.