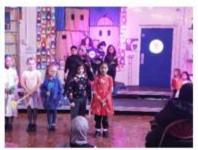

led with hot chocolate, popcorn, and a visit to Santa himself at Canary Wharf today. A heartfelt thank you to the team at Clifford Chance for organising our trip today; from the coaches, to the theatre showing of Tom & Jerry, to the delicious lunch which children were able to enjoy with their adults.

We know that illness has hit many of our families this half term, so we wish you all a happy and healthy Christmas, and hope that you are able to spend some restful, quality time together as a family. We look forward to welcoming children back on Wednesday 4th January 2023!



Mrs Smith



### **DIARY DATES**

Monday 2<sup>nd</sup> January – Bank Holiday

Tuesday 3<sup>rd</sup> January – Inset

Wednesday 4th January – Children start back!









## **Year 3 & 4 Christmas Performance**





























## Year 5 & 6 Christmas Performance























































































# **Clifford Chance**

































r